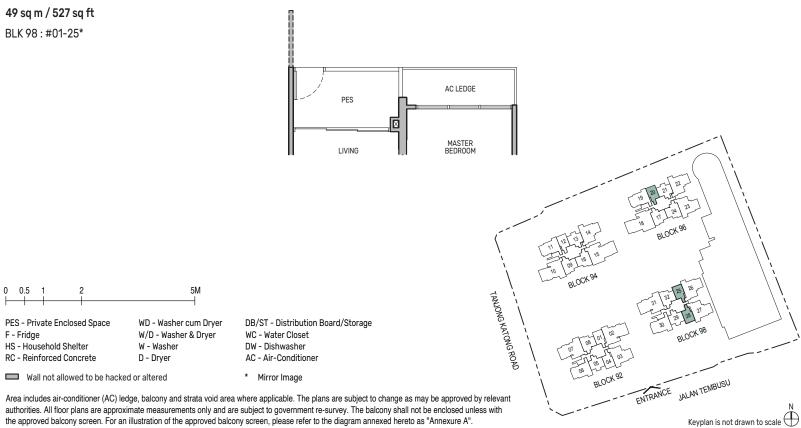

### 1-Bedroom + Study

### Type A1S

49 sq m / 527 sq ft

BLK 96: #02-20 to #19-20

BLK 98: #02-25\* to #19-25\*, #02-28 to #19-28



### Type A1S(d)

60 sq m / 646 sq ft

BLK 96: #20-20 BLK 98: #20-25\*, #20-28

Including strata void area of 11 sq m above living and dining with 4.4m floor to ceiling height

## Type A1S(p)

BLK 98: #01-25\*



### 1-Bedroom + Study

### Type A2S

49 sq m / 527 sq ft

BLK 92: #02-01\* to #19-01\*, #02-04 to #20-04

BLK 94: #02-12 to #19-12

# WALL FOR #02-01\* to #20-01\* AC LEDGE STRATA VOID AREA OF 11 SQ M ABOVE LIVING AND DINING FOR TYPE A2S(d) KITCHEN STUDY

### Type A2S(d)

60 sq m / 646 sq ft

BLK 92: #20-01\*, #21-04 BLK 94: #20-12

Including strata void area of 11 sq m above living and dining with 4.4m floor to ceiling

### Type A2S(p)

49 sq m / 527 sq ft

BLK 92: #01-01\*



RC LEDGE

MASTER BEDROOM

AC LEDGE

BEDROOM 2

### 2-Bedroom

### Type B1

#### 62 sq m / 667 sq ft

BLK 92: #02-05 to #20-05 BLK 94: #02-13 to #19-13 BLK 96: #02-21 to #19-21

BLK 98: #02-29 to #19-29

# Including strata void area of 15 sq m above living and dining with 4.4m floor to ceiling - WALL FOR #02-13 to