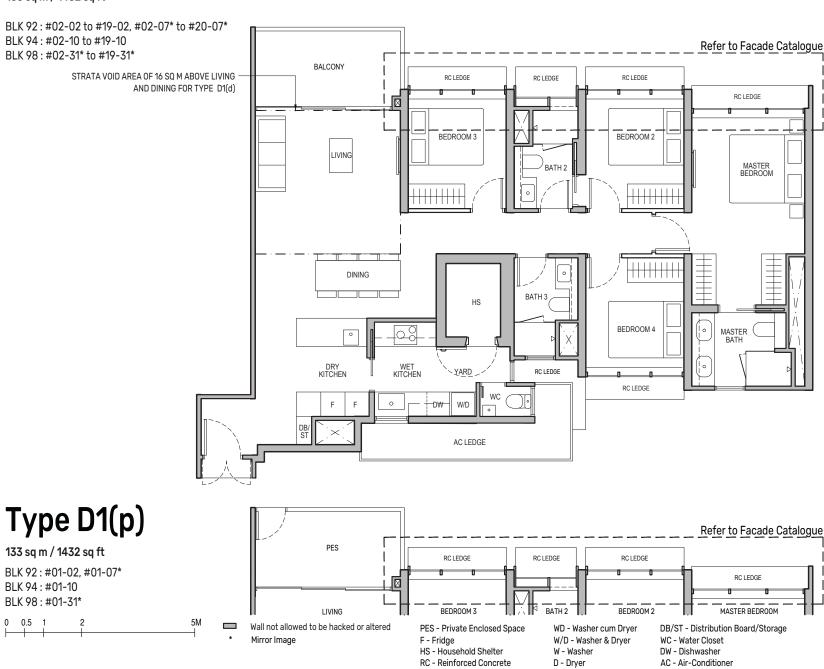

# Type D1 133 sq m / 1432 sq ft

Area includes air-conditioner (AC) ledge, balcony and strata void area where applicable. The plans are subject to change as may be approved by relevant authorities. All floor plans are approximate measurements only and are

# Type D1(d) 149 sq m / 1604 sq ft

BLK 92: #20-02, #21-07\* BLK 94: #20-10 BLK 98: #20-31\*

Including strata void area of 16 sq m above living and dining with 4.4m floor to ceiling