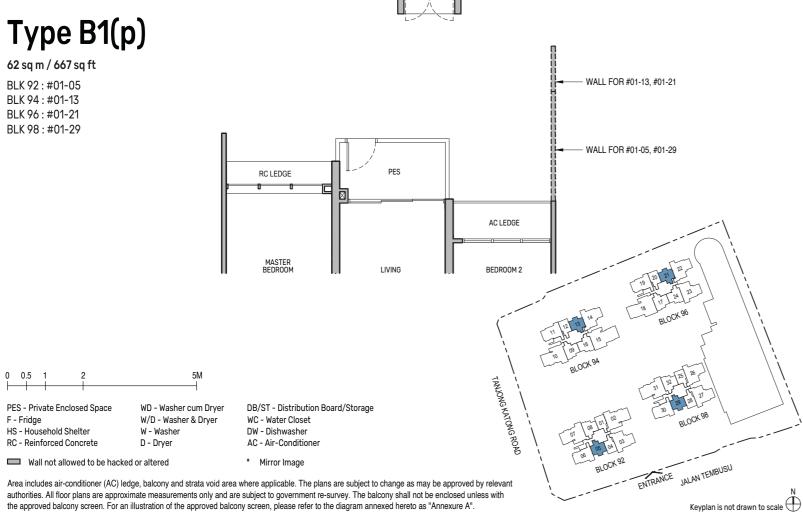

### Type B1

#### 62 sq m / 667 sq ft

BLK 92: #02-05 to #20-05 BLK 94: #02-13 to #19-13 BLK 96: #02-21 to #19-21

BLK 98: #02-29 to #19-29

BLK 94: #01-13