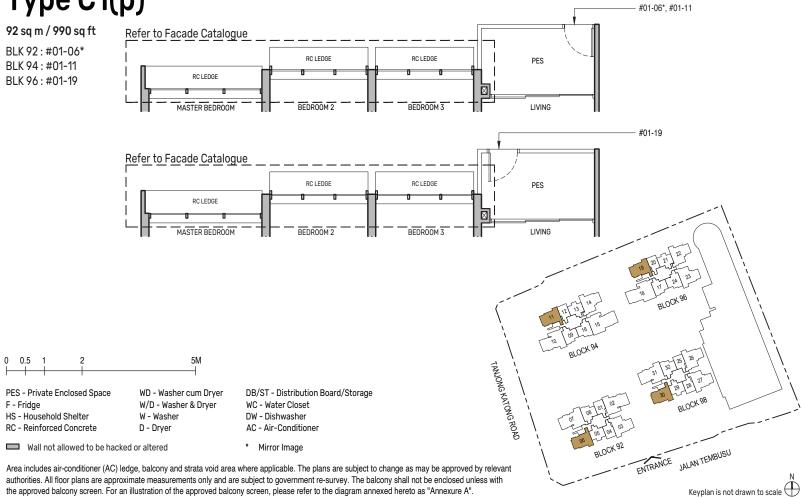

### Type C1

#### 92 sq m / 990 sq ft

BLK 92: #02-06\* to #20-06\* BLK 94: #02-11 to #19-11 BLK 96: #02-19 to #19-19 BLK 98: #03-30\* to #19-30\*

### Type C1(p)

BLK 92: #01-06\* BLK 94: #01-11