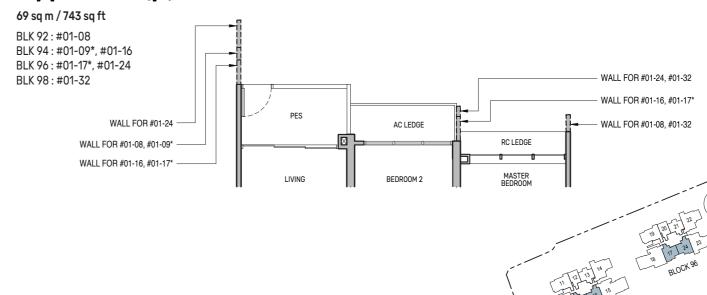

### 2-Bedroom + Study

WALL FOR #02-24 to #20-24 — WALL FOR #02-08 to #21-08.

WALL FOR #02-16 to #19-16, #02-17\* to #19-17

AND DINING FOR TYPE B2S(d)

#02-09\* to #20-09\*

DINING

### Type B2S

#### 69 sq m / 743 sq ft

Type B1(d)

77 sq m / 829 sq ft

BLK 92: #21-05

BLK 94: #20-13

BLK 96: #20-21

BLK 98: #20-29

BLK 92: #02-08 to #20-08

BLK 94: #02-09\* to #19-09\*, #02-16 to #19-16

BLK 96: #02-17\* to #19-17\*, #02-24 to #19-24

STRATA VOID AREA OF 13 SQ M ABOVE LIVING

BLK 98: #02-32 to #19-32