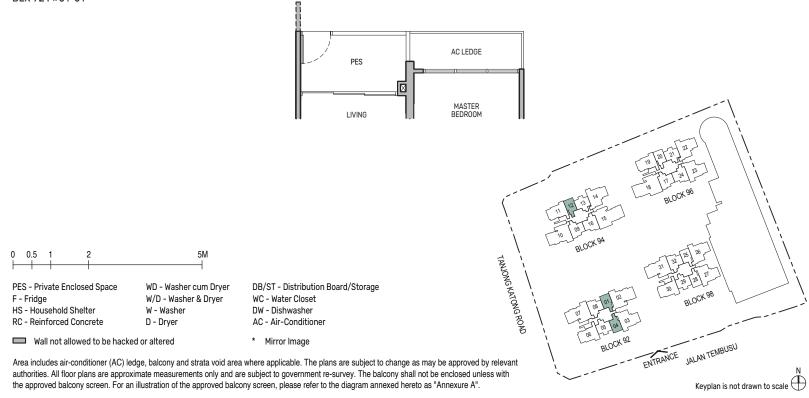

### Type A2S(p)

49 sq m / 527 sq ft

BLK 92: #01-01\*

RC LEDGE

MASTER BEDROOM

AC LEDGE

BEDROOM 2