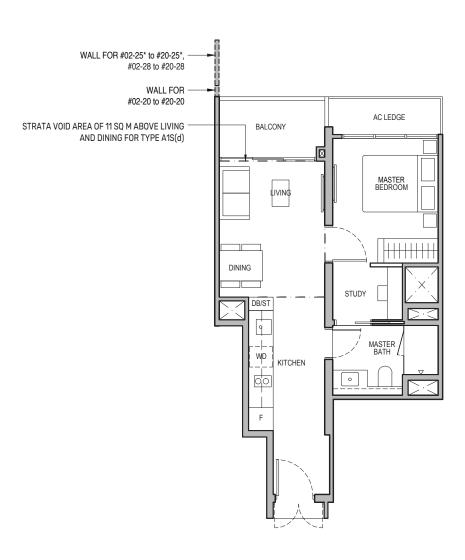

### Type A1S

49 sq m / 527 sq ft

BLK 96: #02-20 to #19-20

BLK 98: #02-25\* to #19-25\*, #02-28 to #19-28

### Type A1S(d)

60 sq m / 646 sq ft

BLK 96: #20-20 BLK 98: #20-25\*, #20-28

Including strata void area of 11 sq m above living and dining with 4.4m floor to ceiling height