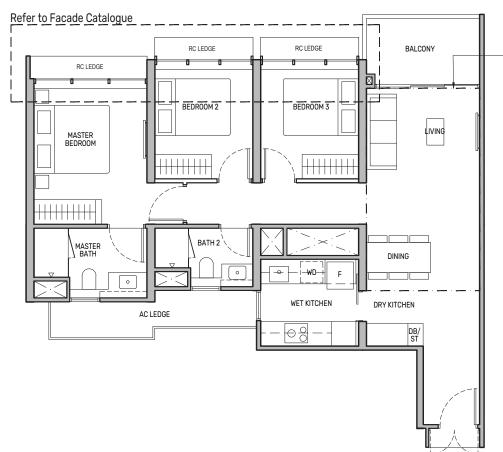

### 3-Bedroom

### Type C1

#### 92 sq m / 990 sq ft

BLK 92: #02-06\* to #20-06\* BLK 94: #02-11 to #19-11 BLK 96: #02-19 to #19-19 BLK 98: #03-30\* to #19-30\*