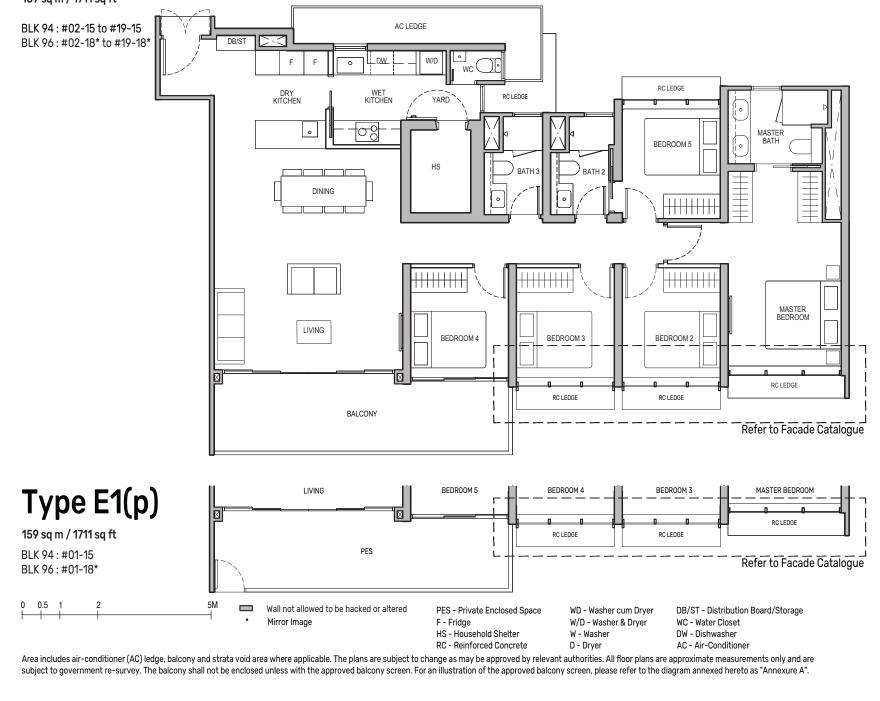

- Dishwasher RC - Reinforced Concrete

Keyplan is not drawn to scale

### 4-Bedroom

# Type D1 133 sq m / 1432 sq ft



Area includes air-conditioner (AC) ledge, balcony and strata void area where applicable. The plans are subject to change as may be approved by relevant authorities. All floor plans are approximate measurements only and are

subject to government re-survey. The balcony shall not be enclosed unless with the approved balcony screen. For an illustration of the approved balcony screen, please refer to the diagram annexed hereto as "Annexure A".

# Type D1(d) 149 sq m / 1604 sq ft

BLK 92: #20-02, #21-07\* BLK 94: #20-10 BLK 98: #20-31\*

Including strata void area of 16 sq m above living and dining with 4.4m floor to ceiling



### 5-Bedroom

# Type E1 159 sq m / 1711 sq ft





TEMBUSU GRAND